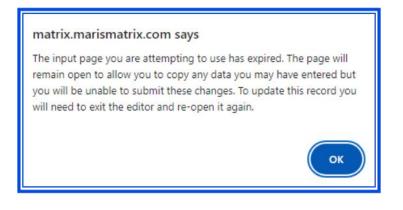

## Troubleshooting Steps for Outage: 202410-618513

If you are receiving the following notification, use the troubleshooting steps below:

## Troubleshooting Steps

When uploading photos:

• Type the MLS number into the speedbar. Usually, this error happens erroneously when uploading photos and they tend to be uploaded anyway.

On the input screen or when uploading supplements: