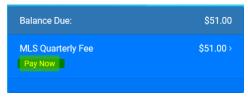

Log in with your MLS ID and Password. (Password is case sensitive)

Click Pay Now on the Right-hand side of page

Click the PAY NOW box corresponding to your invoice. To pay all invoices select the CHECK ALL box.