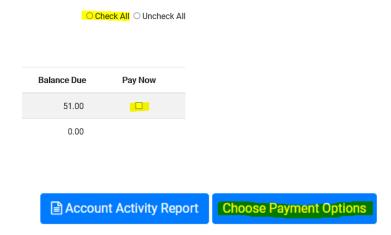

Log in with your MLS ID and Password. (Password is case sensitive)

Click Pay Now on the Right-hand side of page

Click the PAY NOW box corresponding to your invoice. To pay all invoices select the CHECK ALL box.

Click CHOOSE PAYMENT OPTIONS and Select CREDIT CARD.

To update an invalid expiration date - Click on the card #, then click UPDATE CARD, update Expiration and Card Security ID, click SAVE CARD.

To delete a card – Click on the card #, then click on UPDATE CARD, click DELETE CARD.