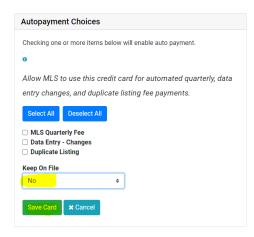

To Add New Card – Click on ADD New Card and enter your credit card information in proper fields as below.

If you do not want to select Autopay enter information in Credit Card fields and select the following.

<u>Select Keep on File "NO" and Click on "SAVE CARD" to continue. This will not save your card on File.</u>

To sign-up for Auto Payment – See Autopayment Choices – SELECT ALL, or <u>MLS Quarterly Fee</u>, <u>Data Entry – Changes or Duplicate Listing</u>. Keep On File – Yes.