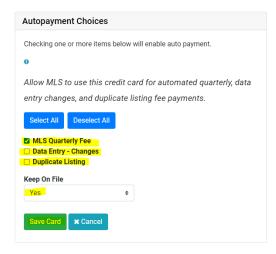

<u>Select Keep on File "NO" and Click on "SAVE CARD" to continue. This will not save your card on File.</u>

To sign-up for Auto Payment – See Autopayment Choices – SELECT ALL, or <u>MLS Quarterly Fee</u>, <u>Data Entry – Changes or Duplicate Listing</u>. Keep On File – Yes.