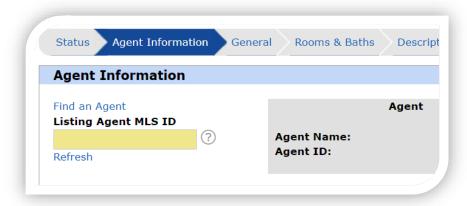

5. Choose between one of the following options

- a. Fill from Existing Listing
  - i. Clone one of *your* previously listed properties to fill from.
- b. Start with a blank listing
- c. Fill from tax using the search criteria provided
- 6. Fill in mandatory data within each tab which are highlighted in yellow and will show according to the status selected