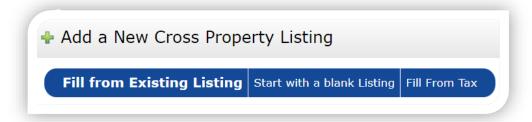

5. Choose between one of the following options

- a. Fill from Existing Listing
  - i. Clone one of *your* previously listed properties to fill from.
- b. Start with a blank listing
- c. Fill from tax using the search criteria provided
- 6. Fill in mandatory data within each tab which are highlighted in yellow and will show according to the status selected