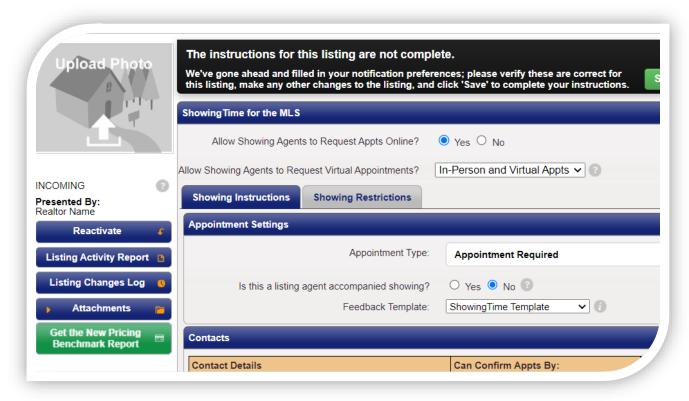

#### Manage Showingtime

1. Select Input in Matrix

2. Select your listing from the pull-down menu

3. Click Open House

4. Enter Open House Data (yellow highlighted fields are mandatory) and Submit.

1. Select Input in Matrix