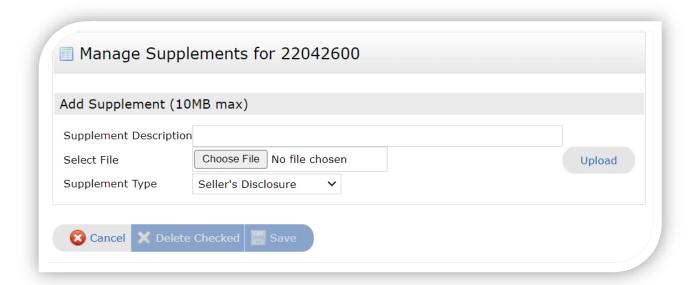

#### Add photos and supplements

Once a listing is submitted, the option to add/edit photos and supplements will be displayed.

#### Supplement Upload