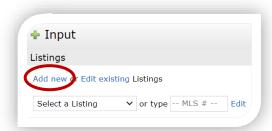

#### How to Input a Listing

1. Sign into Matrix on <a href="mailto:marismls.com/products">marismls.com/products</a>

2. Select Input

3. Select Add New

- a. If you receive an error message, you need to be given further listing capabilities, please contact your Managing Broker.
- 4. Choose your property type