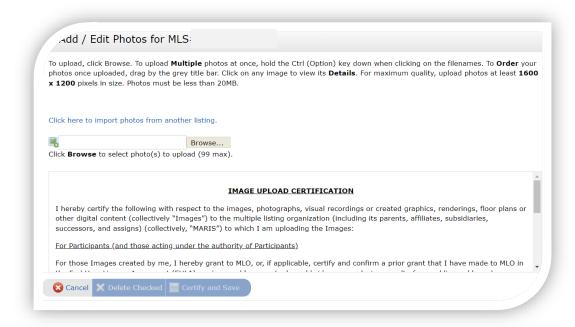

#### Add photos and supplements

Once a listing is submitted, the option to add/edit photos and supplements will be displayed.

#### **Photo Uploads**