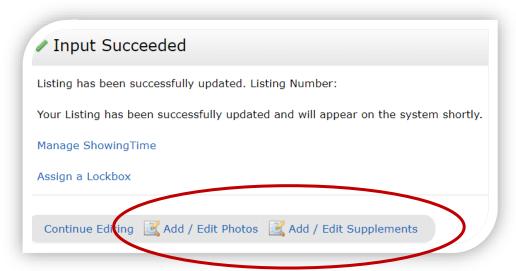

#### Add photos and supplements

Once a listing is submitted, the option to add/edit photos and supplements will be displayed.