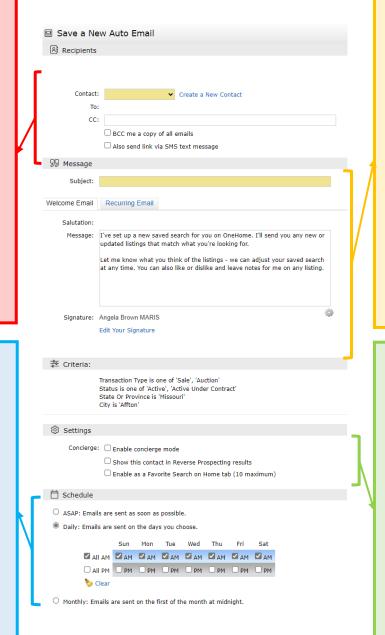

## **Auto Email Quick Reference Guide**

Welcome Email

Under this tab you will be able to customize the initial email sent to the client. If you want to save the drafted email as your new default welcome email, click the gear

The gear will allow you to save your current email as your new default auto email. The gear will also allow you to reset the welcome email to the system default message

Edit Your Signature

This quick link will allow you to edit your email signature. This will change your email signature across the system not just for one email.

Recurring Email

Under this tab you will be able to set a recurring email message for your client

| Enabled                                                                                                                 |
|-------------------------------------------------------------------------------------------------------------------------|
| O Disabled                                                                                                              |
| This will allow you to enable or even disable your auto email without deleting it.                                      |
| $\square$ Enable as a Favorite Search on Home tab (10 maximum)                                                          |
| Selecting this will add this clients search to your Matrix                                                              |
| home screen                                                                                                             |
| Enable concierge mode                                                                                                   |
| Selecting this will enable concierge mode. This will allow you to approve each listing before it is sent to your client |
| ☐ Show this contact in Reverse Prospecting results                                                                      |
| Clearing this checkbox will hide this contact in ALL reverse prospecting results, not just results for this auto email. |