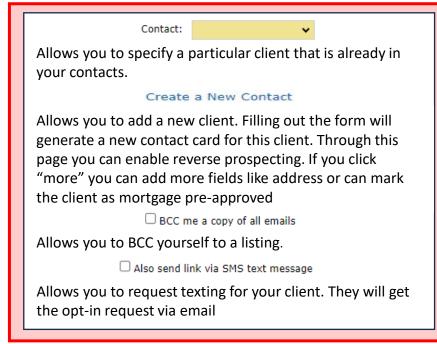

## **Auto Email Quick Reference Guide**

Welcome Email

Under this tab you will be able to customize the initial email sent to the client. If you want to save the drafted email as your new default welcome email, click the gear

The gear will allow you to save your current email as your new default auto email. The gear will also allow you to reset the welcome email to the system default message

Edit Your Signature

This quick link will allow you to edit your email signature. This will change your email signature across the system not just for one email.